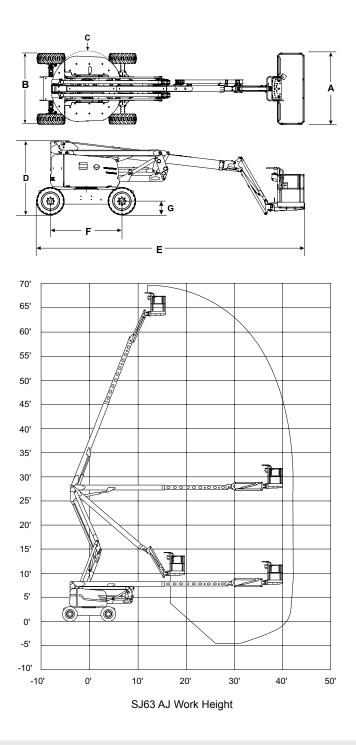

## SJ63 AJ ARTICULATING BOOM

| Dimensions                           | SJ63 AJ                  |
|--------------------------------------|--------------------------|
| Work Height                          | 69'7" (21.21 m)          |
| Platform Height                      | 63'7" (19.38 m)          |
| Horizontal Reach                     | 40' (12.19 m)            |
| Up and Over Height                   | 27'6" (8.38 m)           |
| A Platform Size                      | 36" x 96" (0.91 x 2.4 m) |
| B Stowed Width                       | 96" (2.44 m)             |
| C Tailswing                          | Zero                     |
| D Stowed Height                      | 100" (2.54 m)            |
| E Stowed Length                      | 30' (9.14 m)             |
| F Wheelbase                          | 8' (2.44 m)              |
| G Ground Clearance                   | 13" (0.33 m)             |
| Specifications                       | SJ63 AJ                  |
| Rotation                             | 360°                     |
| Platform Rotation                    | 170°                     |
| Jib Length                           | 5' 6"(1.68 m)            |
| Jib Range +/-                        | +65° / -60°              |
| Weight                               | 21,200 lbs (9,616 kg)    |
| Gradeability                         | 45%                      |
| Turning Radius (Inside)              | 7'3" (2.21 m)            |
| Turning Radius (Outside)             | 17'5" (5.31 m)           |
| Axle Oscillation                     | 4" (10.16 m)             |
| Drive Speed (High speed)             | 4.5 mph (7.3 km/h)       |
| Capacity                             | 500 lbs (227 kg)         |
| Local Floor Load (With Rated Load)   | 167 psi (1,151 kPa)      |
| Overall Floor Load (With Rated Load) | 245 psf (11.73 kPa)      |
| Maximum # of Persons                 | 2                        |
| Тіге Туре                            | Grip lug air-filled      |
| Tire Size                            | 10.5 x 17.5              |
| Diesel Engine                        | 74 HP                    |
| Dual Fuel Engine                     | 61 HP                    |
| Fuel Tank Capacity                   | 30.4 gal. (115L)         |
| Hydraulic Reservoir                  | 30.4 gal. (115L)         |
|                                      |                          |